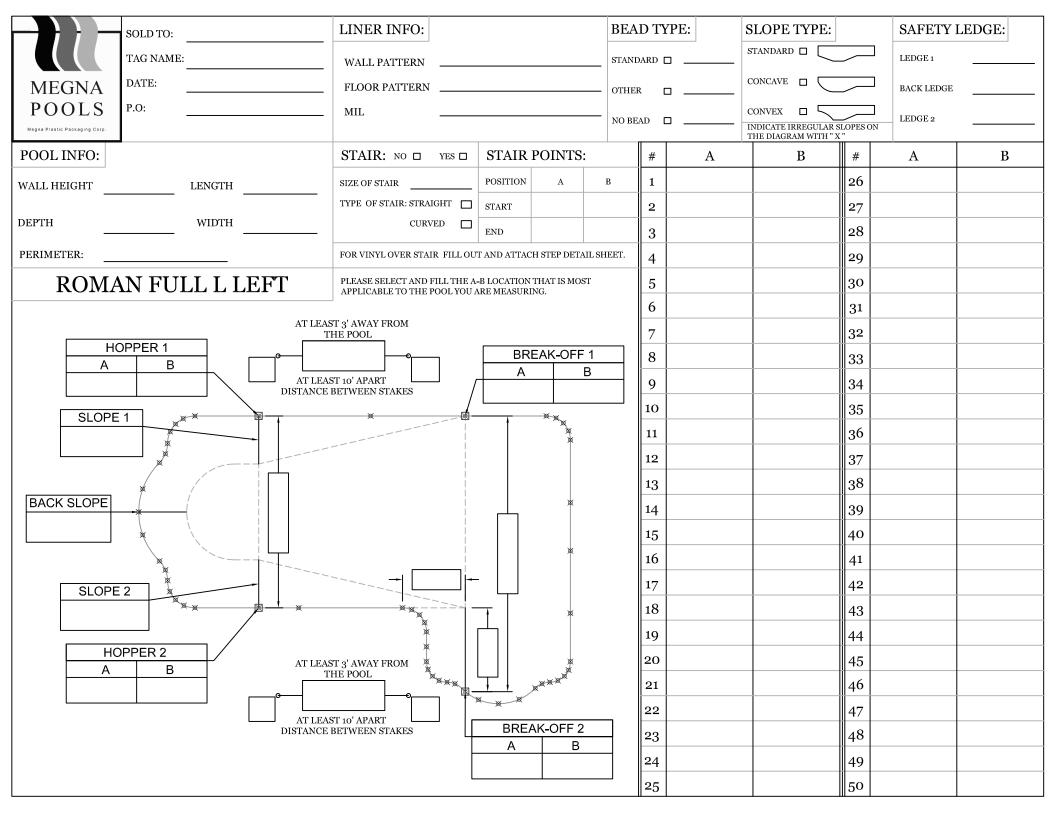

| ROMAN FUL                                                     | L-L LEFT            | LINER INFO:                                                                            | BEAD TYPE:                           | SAFETY LEDGE:                     |
|---------------------------------------------------------------|---------------------|----------------------------------------------------------------------------------------|--------------------------------------|-----------------------------------|
| SOLD TO:                                                      |                     | WALL PATTERN                                                                           | STANDARD                             | LEDGE 1 (L1)                      |
| MEGNA TAG NAME:                                               |                     | FLOOR PATTERN                                                                          | OTHER                                | BACK LEDGE (BL)                   |
| POOLS  Megna Plastic Packaging Corp.  DATE:                   | P.O:                | MIL                                                                                    | NO BEAD                              | LEDGE 2 (L2)                      |
| SLOPE TYPE: INDICATE IRREGULAR SLOPES ON THE DIAGRAM WITH "X" | CORNER SIZE & TYPE: |                                                                                        | STAIR: NO                            | YES FOR VINYL OVER STAIR FILL OUT |
| STANDARD CONCAVE CONVEX C                                     | SQUARE CUT ??       | 9 3/8" 2'-10" 5'-8" CL:                                                                | AL" SIZE OF STAIR _ TYPE OF STAIR: § | & ATTACH STEP DETAIL SHEET.       |
| POOL PROFILE:                                                 |                     |                                                                                        |                                      | DIAGONALS:                        |
|                                                               |                     |                                                                                        |                                      | 1                                 |
| STANDING AT DEEP END LOOKING TOWARDS  THE SHALLOW END  12     | BL                  |                                                                                        |                                      | 2                                 |
|                                                               |                     |                                                                                        |                                      | 3                                 |
|                                                               |                     |                                                                                        |                                      | 5                                 |
|                                                               |                     |                                                                                        |                                      | 6                                 |
| MUST ADD UP TO OVERALL WIDTH                                  |                     | MUST ADD UP TO OVERALL LENGTH                                                          |                                      | 7                                 |
| PANEL DIMENSIONS:                                             |                     | AL OF ROMAN END DETAILS                                                                | S:                                   | 8                                 |
|                                                               |                     | PROVIDE ALL MEASUREMENTS AS STRAIGHT BEFORE THE REVERSE                                | TO ENSURE ROMAN ENDS                 | 9                                 |
| AL                                                            |                     | ARE CONSTRUCTED ACCURATELY.  ARE CONSTRUCTED ACCURATELY.  DIAGRAM SHOWS DEEP END. DO S |                                      | 10                                |
|                                                               |                     |                                                                                        |                                      | 11                                |
| 20 16                                                         | 11/                 |                                                                                        |                                      | 12                                |
| 21/18 / 15 13 1                                               | 112 / 9             |                                                                                        |                                      | 13                                |
|                                                               | //10/               |                                                                                        |                                      | 15                                |
| AL                                                            |                     |                                                                                        | 18 15                                | 16                                |
| CL                                                            |                     |                                                                                        |                                      | 17                                |
|                                                               | 5 7 6               | - CL                                                                                   | 17                                   | 18                                |
| HOPPER STYLE:                                                 | 3-4-2               | AL                                                                                     | <u> </u>                             | 19                                |
| ROUND AL_                                                     |                     | AL                                                                                     |                                      | 20                                |
| CL                                                            |                     | CL                                                                                     |                                      | 21                                |