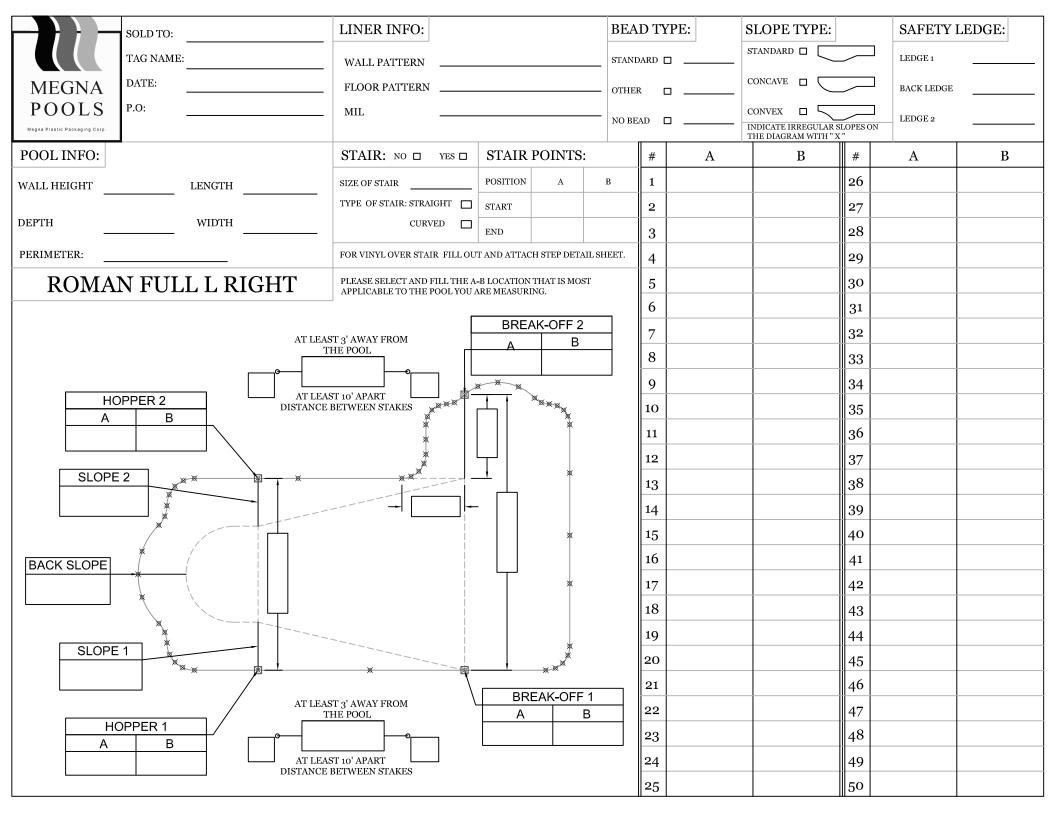

| ROMAN FULL-L F                                                | RIGHT            | LINER INFO:          |                                                            | BEAD TYPE:                             | SAFETY LEDGE:                     |
|---------------------------------------------------------------|------------------|----------------------|------------------------------------------------------------|----------------------------------------|-----------------------------------|
| SOLD TO:                                                      |                  | WALL PATTERN         |                                                            | STANDARD                               | LEDGE 1 (L1)                      |
| MEGNA POOLS TAG NAME:                                         |                  | FLOOR PATTERN        |                                                            | OTHER                                  | BACK LEDGE (BL)                   |
|                                                               |                  | MIL                  |                                                            | NO BEAD                                | LEDGE 2 (L2)                      |
| SLOPE TYPE: INDICATE IRREGULAR SLOPES ON THE DIAGRAM WITH "X" | NER SIZE & TYPE: | 6 INCH 2 FT          |                                                            | STAIR: NO                              | YES FOR VINYL OVER STAIR FILL OUT |
| STANDARD CONCAVE CONVEX SQUARE                                |                  | 9 3/8"               | .   / \ .                                                  | AL" SIZE OF STAIR CL" TYPE OF STAIR: S | DETAIL SHEET.                     |
| YES                                                           | '                | 8 1/2" 2'-10"        | 5'-8" CL:                                                  |                                        | URVED -                           |
| POOL PROFILE:                                                 |                  |                      |                                                            |                                        | DIAGONALS:                        |
|                                                               | -                |                      |                                                            | <u> </u>                               | 1                                 |
| STANDING AT DEEP END LOOKING TOWARDS  THE SHALLOW END  L2     | → ⊢ BL           |                      |                                                            |                                        | 2                                 |
|                                                               |                  |                      |                                                            | <u></u>                                | 3                                 |
|                                                               |                  |                      |                                                            |                                        | 4                                 |
|                                                               |                  |                      | <u> </u>                                                   |                                        | 5 6                               |
| MUST ADD UP TO OVERALL WIDTH                                  |                  | MUST ADD UP TO OV    | ERALL LENGTH                                               |                                        | 7                                 |
| PANEL DIMENSIONS:                                             |                  | AL                   | ROMAN END DETAILS                                          | :                                      | 8                                 |
| HOPPER STYLE:  ROUND  CL                                      |                  | CL                   | PROVIDE ALL MEASUREMENTS AS STRAIGHT BEFORE THE REVERSE T  |                                        | 9                                 |
| SQUARE                                                        | 3-4-2            |                      | ARE CONSTRUCTED ACCURATELY.  DIAGRAM SHOWS DEEP END. DO SA | AME FOR SHALLOW END.                   | 10                                |
|                                                               | 5 7 6            | 1                    |                                                            |                                        | 11                                |
|                                                               |                  |                      |                                                            | $\longrightarrow$                      | 12                                |
| AL CL 20 16                                                   |                  |                      |                                                            |                                        | 13                                |
|                                                               |                  |                      |                                                            |                                        | 15                                |
| 21/18 (15 13 14                                               | 21 18            | /        <br>18   15 | 16                                                         |                                        |                                   |
| 20/16                                                         | 12 11            | AL AL AL AL          | \                                                          | 17                                     |                                   |
|                                                               |                  |                      | \\\\                                                       | CL 17                                  | 18                                |
| ALCL                                                          |                  |                      | _ < \ \ \ \ \ \ \ \ \ \ \ \ \ \ \ \ \ \                    |                                        | 19                                |
|                                                               |                  | — CL                 |                                                            |                                        | 20                                |
|                                                               |                  | RADIUS DETAIL        |                                                            | <u> </u>                               | 21                                |