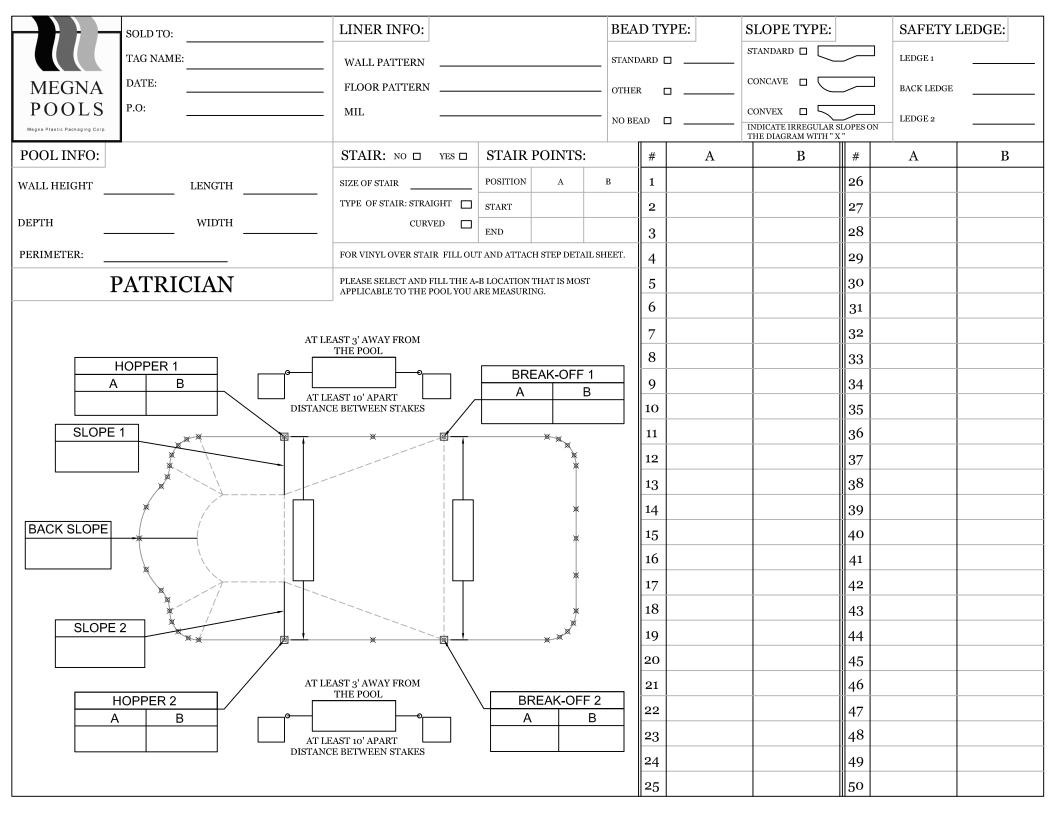

| PATRIC                                                        | CIAN                | LINER INFO:                                               | BEAD TYPE:           | SAFETY LEDGE:               |
|---------------------------------------------------------------|---------------------|-----------------------------------------------------------|----------------------|-----------------------------|
| MEGNA SOLD TO:                                                |                     | WALL PATTERN                                              |                      |                             |
| POOLS TAG NAME:                                               |                     | FLOOR PATTERN                                             | OTHER                | BACK LEDGE (BL)             |
| Megna Plastic Packaging Corp.  DATE:                          | P.O:                | MIL                                                       | NO BEAD              | LEDGE 2 (L2)                |
| SLOPE TYPE: INDICATE IRREGULAR SLOPES ON THE DIAGRAM WITH "X" | CORNER SIZE & TYPE: |                                                           | STAIR: NO            | STAIR FILLOUT               |
| STANDARD CONCAVE CONVEX                                       | SQUARE CUT          |                                                           | AL" SIZE OF STAIR _  | & ATTACH STEP DETAIL SHEET. |
|                                                               | YES D SIZE:         | 8 1/2" 5'-8" CL:                                          | CL" TYPE OF STAIR: S | STRAIGHT  CURVED            |
| POOL PROFILE:                                                 |                     |                                                           |                      | DIAGONALS:                  |
|                                                               | -                   |                                                           |                      | 1                           |
| STANDING AT DEEP END LOOKING TOWARDS THE SHALLOW END          |                     |                                                           |                      | 2                           |
| THE SHALLOW END [2]                                           | L   L   BL          |                                                           |                      | 3                           |
|                                                               |                     |                                                           |                      | 4                           |
|                                                               |                     |                                                           |                      | 5                           |
|                                                               |                     |                                                           | <u> </u>             | 6                           |
| MUST ADD UP TO OVERALL WIDTH                                  | -                   | MUST ADD UP TO OVERALL LENGTH                             | —                    | 7                           |
| PANEL DIMENSIONS:  HOPPER STYLE:                              |                     | PATRICIAN END DETA                                        |                      | 8                           |
| ROUND                                                         |                     | CL STRAIGHT BEFORE THE REVERSE IS CONSTRUCTED ACCURATELY. |                      | 9                           |
| SQUARE                                                        |                     | RADIUS DETAIL                                             |                      | 11                          |
| AL                                                            |                     |                                                           |                      | 12                          |
| CL                                                            |                     |                                                           |                      | NOTES:                      |
| 110 7                                                         |                     |                                                           |                      | TOTES.                      |
| $ \begin{array}{c ccccccccccccccccccccccccccccccccccc$        |                     |                                                           |                      |                             |
|                                                               |                     |                                                           |                      |                             |
|                                                               |                     |                                                           | 1 8                  |                             |
| AL                                                            |                     | AL 14                                                     |                      |                             |
|                                                               |                     |                                                           |                      |                             |
| '                                                             |                     |                                                           | <u> </u>             |                             |