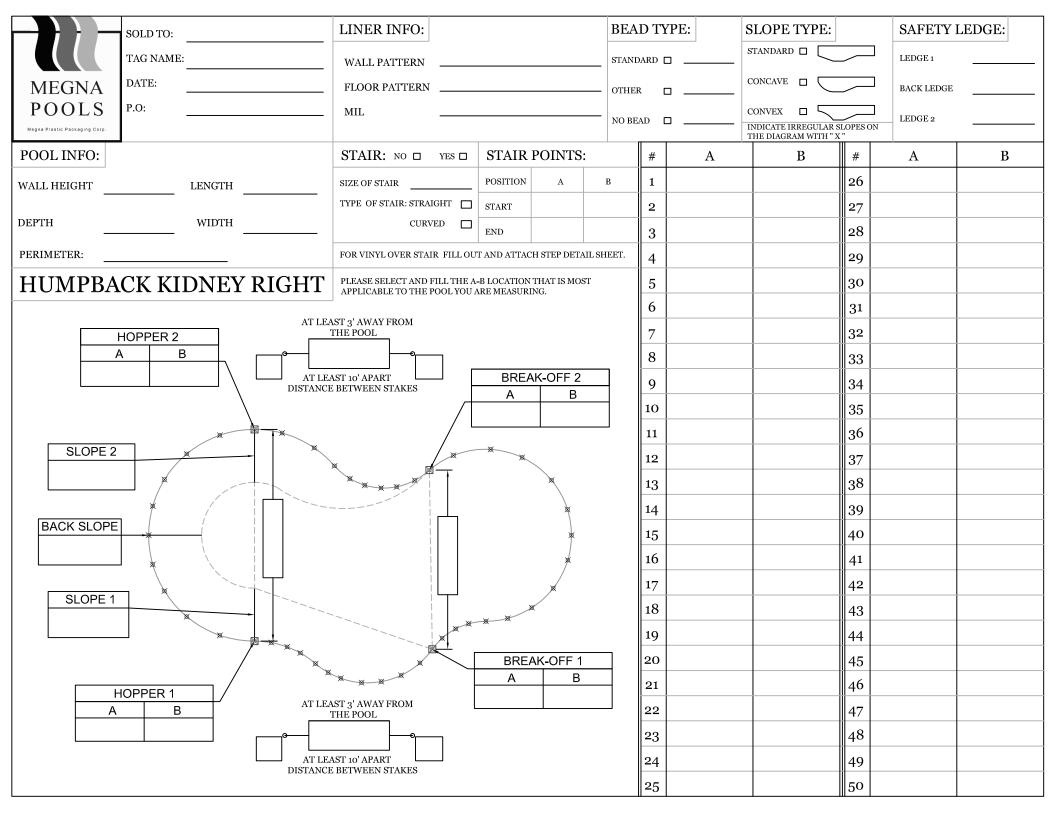

| SOLD TO:                                                                                                            | LINER INFO:             |          |          | В  | BEAD     | TYPE: | 5       | SLOPE TYPE:                                              |    | SAFETY     | LEDGE:     |  |
|---------------------------------------------------------------------------------------------------------------------|-------------------------|----------|----------|----|----------|-------|---------|----------------------------------------------------------|----|------------|------------|--|
| TAG NAME:                                                                                                           | WALL PATTERN            |          |          | S1 | STANDARD |       |         | STANDARD                                                 |    | LEDGE 1    | LEDGE 1    |  |
| MEGNA DATE:                                                                                                         | FLOOR PATTERN           |          |          | oʻ | OTHER    |       |         | CONCAVE                                                  |    | BACK LEDGE | BACK LEDGE |  |
| POOLS P.O:                                                                                                          | MIL                     |          |          |    | NO BEAD  |       |         | CONVEX INDICATE IRREGULAR SLOPES ON THE DIAGRAM WITH "X" |    | LEDGE 2    | _ LEDGE 2  |  |
| POOL INFO:                                                                                                          | STAIR: NO D YES D       | STAIR    | POINTS:  |    | ;        | #     | · · · · | В                                                        | #  | A          | В          |  |
| WALL HEIGHT LENGTH                                                                                                  | SIZE OF STAIR           | POSITION | A        | В  |          | 1     |         |                                                          | 26 |            |            |  |
|                                                                                                                     | TYPE OF STAIR: STRAIGHT | START    |          |    |          | 2     |         |                                                          | 27 |            |            |  |
| DEPTH WIDTH                                                                                                         | CURVED                  | END      |          |    |          | 3     |         |                                                          | 28 |            |            |  |
| PERIMETER: FOR VINYL OVER STAIR FILL OUT AND ATTACH STEP DETAIL SHEET.                                              |                         |          |          |    | т.       | 4     |         |                                                          | 29 |            |            |  |
| HUMPBACK KIDNEY LEFT PLEASE SELECT AND FILL THE A-B LOCATION THAT IS MOST APPLICABLE TO THE POOL YOU ARE MEASURING. |                         |          |          |    |          | 5     |         |                                                          | 30 |            |            |  |
|                                                                                                                     |                         |          |          |    | 6        |       |         | 31                                                       |    |            |            |  |
| AT LEAST 3' AWAY FROM<br>THE POOL                                                                                   |                         |          |          |    | 7        |       |         | 32                                                       |    |            |            |  |
|                                                                                                                     |                         |          |          |    | 8        |       |         | 33                                                       |    |            |            |  |
|                                                                                                                     | AST 10' APART           | BRE      | AK-OFF   | 1  | ין ר     | 9     |         |                                                          | 34 |            |            |  |
| A B                                                                                                                 |                         | A        | В        |    |          | .0    |         |                                                          | 35 |            |            |  |
|                                                                                                                     |                         |          |          |    | 1        | 1     |         |                                                          | 36 |            |            |  |
|                                                                                                                     |                         |          |          |    | 1        | 12    |         |                                                          | 37 |            |            |  |
| SLOPE 1                                                                                                             |                         | ××       | X        |    | 1        | 3     |         |                                                          | 38 |            |            |  |
| *                                                                                                                   |                         |          | X        |    | 1        | 4     |         |                                                          | 39 |            |            |  |
|                                                                                                                     |                         |          |          |    | 1        | 15    |         |                                                          | 40 |            |            |  |
| BACK SLOPE                                                                                                          |                         |          |          |    | 1        | 16    |         |                                                          | 41 |            |            |  |
|                                                                                                                     |                         |          | Ĵ        |    | 1        | 7     |         |                                                          | 42 |            |            |  |
|                                                                                                                     | W W                     |          |          |    | 1        | .8    |         |                                                          | 43 |            |            |  |
| SLOPE 2                                                                                                             |                         |          | ×        |    | 1        | 19    |         |                                                          | 44 |            |            |  |
| ×                                                                                                                   |                         | ×        | -        |    | 2        | 20    |         |                                                          | 45 |            |            |  |
| AT LEA                                                                                                              | AST 3' AWAY FROM        |          | AK-OFF 2 |    |          | 21    |         |                                                          | 46 |            |            |  |
|                                                                                                                     | THE POOL                | A        | В        |    | 2        | 22    |         |                                                          | 47 |            |            |  |
|                                                                                                                     |                         |          |          |    |          | 23    |         |                                                          | 48 |            |            |  |
|                                                                                                                     | AST 10' APART           |          |          |    | 2        | 24    |         |                                                          | 49 |            |            |  |
|                                                                                                                     |                         |          |          |    | 2        | 25    |         |                                                          | 50 |            |            |  |