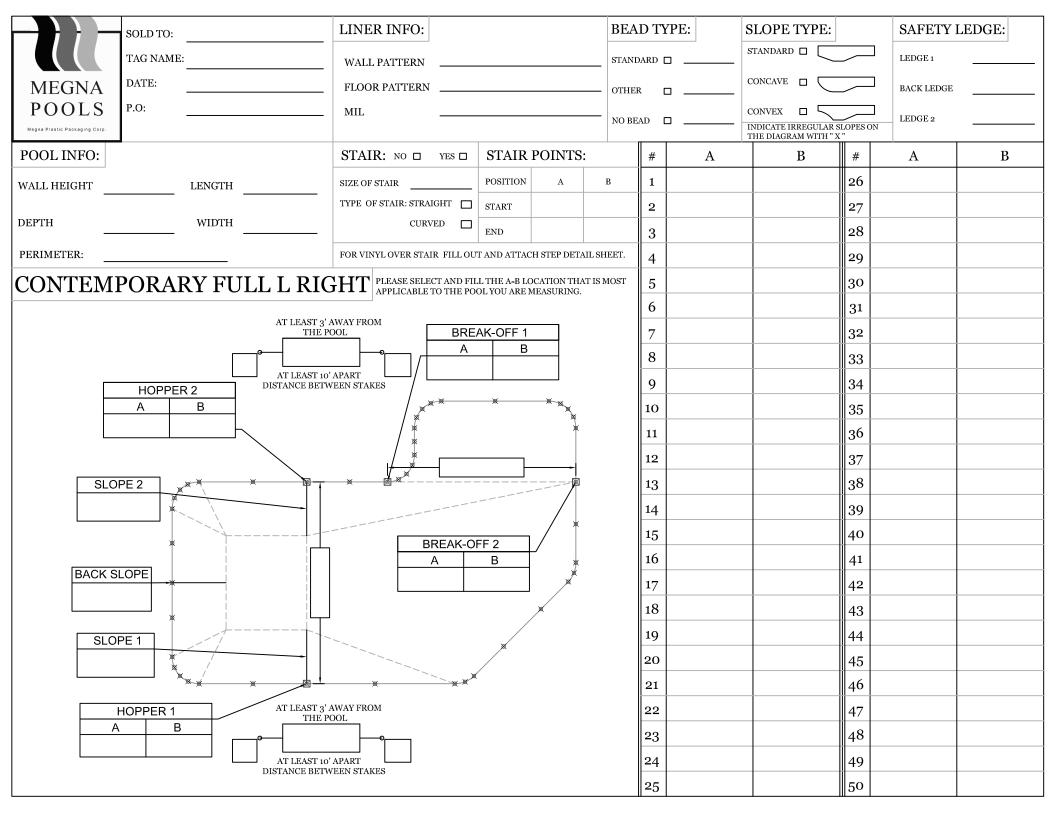

| CONTEMPORARY FULL-L RIGHT                                                                                       | LINER INFO: BEAD T                                                             | SAFETY LEDGE:                                                                                                            |
|-----------------------------------------------------------------------------------------------------------------|--------------------------------------------------------------------------------|--------------------------------------------------------------------------------------------------------------------------|
| SOLD TO:                                                                                                        | WALL PATTERN STANDARD                                                          | LEDGE 1 (L1)                                                                                                             |
| MEGNA TAG NAME:                                                                                                 | FLOOR PATTERN OTHER                                                            | BACK LEDGE (BL)                                                                                                          |
| POOLS  Megna Plastic Packaging Corp.  DATE:  P.O:                                                               | MIL NO BEAD                                                                    | LEDGE 2 (L2)                                                                                                             |
| SLOPE TYPE: INDICATE IRREGULAR SLOPES ON THE DIAGRAM WITH "X"  STANDARD CONCAVE CONVEX SQUARE CUT ??  YES SIZE: | onten a trial onner a                                                          | STAIR: NO  YES  FOR VINYL OVER STAIR FILL OUT & ATTACH STEP DETAIL SHEET.  TYPE OF STAIR: STRAIGHT CURVED  DETAIL SHEET. |
| POOL PROFILE:                                                                                                   |                                                                                | DIAGONALS:                                                                                                               |
|                                                                                                                 |                                                                                | 1                                                                                                                        |
| STANDING AT DEEP END LOOKING TOWARDS                                                                            |                                                                                | 2                                                                                                                        |
| THE SHALLOW END L2 +                                                                                            |                                                                                | 3                                                                                                                        |
|                                                                                                                 |                                                                                | 4                                                                                                                        |
|                                                                                                                 |                                                                                | 5                                                                                                                        |
|                                                                                                                 |                                                                                | 6                                                                                                                        |
| MUST ADD UP TO OVERALL WIDTH                                                                                    | MUST ADD UP TO OVERALL LENGTH                                                  | 7                                                                                                                        |
| PANEL DIMENSIONS:                                                                                               | AL BREAK-OFF & STEP LOCATION PROVIDE STEP LOCATION MEASUREMENT FROM            | M THE CLOSEST                                                                                                            |
| AL                                                                                                              | PANEL JOINT . SHOW STEP ON DIAGRAM AND M JOINT WHERE MEASUREMENT WAS TAKEN FRO |                                                                                                                          |
| CL                                                                                                              | KADIOS BETAIL                                                                  | 11                                                                                                                       |
|                                                                                                                 |                                                                                | 12                                                                                                                       |
|                                                                                                                 |                                                                                | 13                                                                                                                       |
| 7 6 5                                                                                                           |                                                                                | 14                                                                                                                       |
| 14                                                                                                              |                                                                                | 15                                                                                                                       |
| 13 12 10                                                                                                        |                                                                                | 16                                                                                                                       |
|                                                                                                                 |                                                                                | 17                                                                                                                       |
| 9                                                                                                               |                                                                                | NOTES:                                                                                                                   |
|                                                                                                                 |                                                                                |                                                                                                                          |
|                                                                                                                 | STEP DISTANCE FROM PANEL:                                                      |                                                                                                                          |