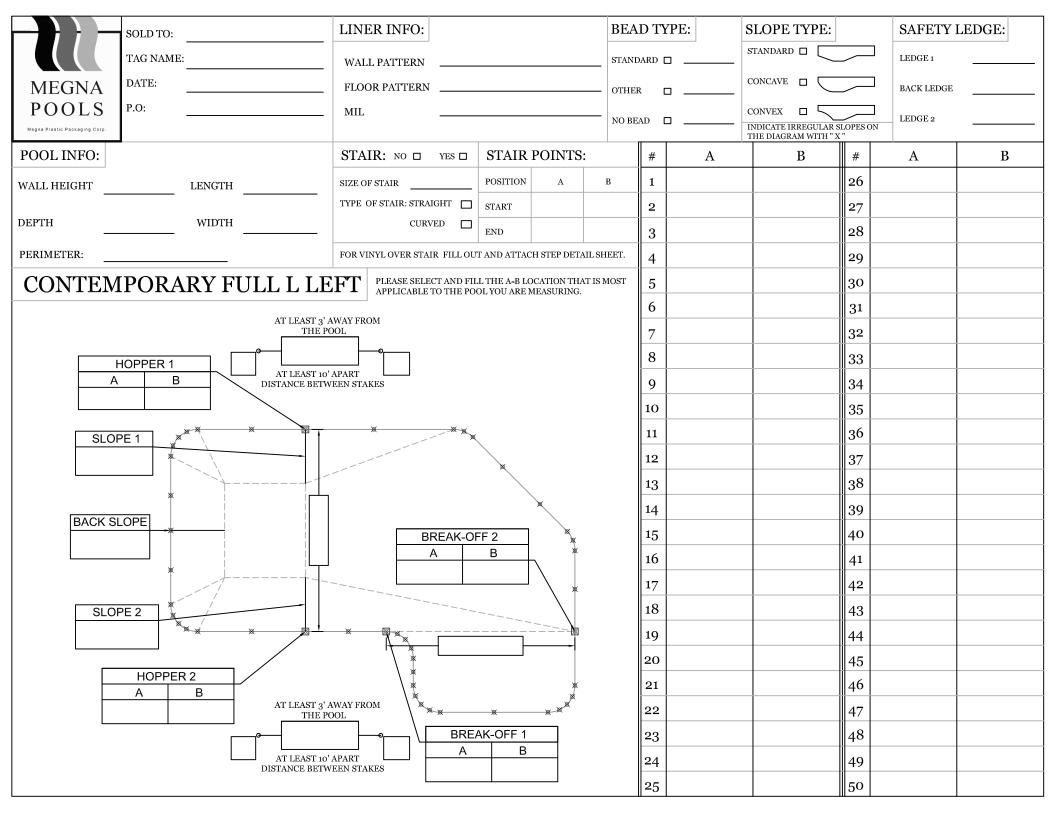

| CONTEMPORARY FULL-L                                      | LEFT LINER INFO:  | BEAD TYPE:                                                                                     | SAFETY LEDGE:                                                                                    |
|----------------------------------------------------------|-------------------|------------------------------------------------------------------------------------------------|--------------------------------------------------------------------------------------------------|
| SOLD TO:                                                 | WALL PATTERN      | STANDARD 🗖 _                                                                                   | LEDGE 1 (L1)                                                                                     |
| MEGNA TAG NAME:                                          | FLOOR PATTERN     | OTHER                                                                                          | BACK LEDGE (BL)                                                                                  |
| POOLS  Megna Plastic Packaging Corp.  DATE:  P.O:        | MIL               | NO BEAD                                                                                        | LEDGE 2 (L2)                                                                                     |
|                                                          | onten 🗀 💮         | 3'-2"                                                                                          | IR: NO  YES  FOR VINYLOVER STAIR FILL OUT & ATTACH STEP DETAIL SHEET.  OF STAIR: STRAIGHT CURVED |
| POOL PROFILE:                                            |                   |                                                                                                | DIAGONALS:                                                                                       |
|                                                          |                   |                                                                                                | 1                                                                                                |
| STANDING AT DEEP END LOOKING TOWARDS  THE SHALLOW END L2 | <del></del>  BL   |                                                                                                | 2                                                                                                |
|                                                          |                   |                                                                                                | 3                                                                                                |
|                                                          |                   |                                                                                                | 4                                                                                                |
|                                                          |                   |                                                                                                | 5                                                                                                |
| MUST ADD UP TO OVERALL WIDTH                             | MUST ADD UP TO OV | /ERALL LENGTH                                                                                  | 7                                                                                                |
| PANEL DIMENSIONS:                                        | CCL               | BREAK-OFF & STEP LOCATION:                                                                     | 8                                                                                                |
|                                                          | AL )              | PROVIDE STEP LOCATION MEASUREMENT FROM THE C<br>PANEL JOINT . SHOW STEP ON DIAGRAM AND MARK PA |                                                                                                  |
|                                                          | RADIUS DETAIL     | JOINT WHERE MEASUREMENT WAS TAKEN FROM.                                                        | 10                                                                                               |
|                                                          |                   |                                                                                                | 11                                                                                               |
|                                                          |                   |                                                                                                | 12                                                                                               |
| 13 12///10                                               |                   |                                                                                                | 13                                                                                               |
| 14                                                       |                   | į \_                                                                                           | 14                                                                                               |
|                                                          | 7 6 5             |                                                                                                | 15                                                                                               |
|                                                          |                   |                                                                                                | 16                                                                                               |
|                                                          |                   |                                                                                                | NOTES:                                                                                           |
| AL                                                       | 3 2               |                                                                                                |                                                                                                  |
|                                                          |                   |                                                                                                |                                                                                                  |
|                                                          |                   | STEP DISTANCE FROM PANEL:                                                                      |                                                                                                  |